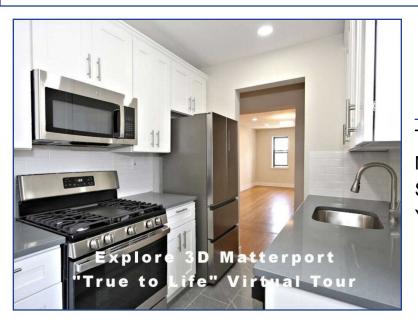

## 130 Centre Avenue, Unit #4E New Rochelle, NY 10805 For Sale: \$2,935

Type: Rental MLS#: 880058 Square Footage: 1,001 Year Built: 1924

Fabulous high-end renovations for this 2-bedroom apartment in New Rochelle offers a thoughtful blend of modern design and functionality. This 4th floor unit features a spacious living room with rich, hardwood floors and recessed lighting, complemented by a drum-style ceiling fixture. Large windows throughout provide ample natural light, enhancing the sense of space. \*\*\*\*\* The kitchen is a highlight, boasting sleek white cabinetry, contrasting dark countertops, and stainless steel appliances. It's designed with a galley-style layout for efficiency, with multiple windows offering city views and natural illumination. \*\*\*\*\* The bedrooms, continues the hardwood flooring and includes a closet for storage. The bathroom showcases a clean, modern aesthetic with white tiles, a window for ventilation, and a shower/tub combination. \*\*\*\*\* Throughout the apartment, neutral-toned walls create a blank canvas for personalization. The unit's layout maximizes the available space, with a hallway connecting the various rooms. A 3D floor plan reveals the thoughtful arrangement of spaces, ensuring a comfortable flow for daily living. \*\*\*\*\* Located at 130 Center Ave, Unit 4E, this apartment combines urban convenience with a welcoming, contemporary living space, making it an attractive option for those seeking a modern home in New Rochelle.