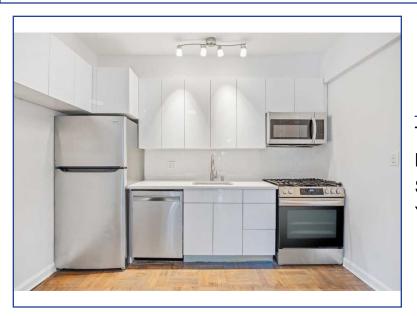

# 220 Pelham Road, Unit #1L New Rochelle, NY 10805 For Sale: \$2,100

Type: Rental MLS#: 865974 Square Footage: 750 Year Built: 1950

Welcome to Unit 1L at The Shoreline—New Rochelle's up-and-coming destination for modern co-op living! This spacious one-bedroom features sleek gray cabinetry, stainless steel appliances, classic parquet floors, and serene courtyard views from the living room—perfect for your morning coffee or winding down after a long day. The Shoreline is undergoing a vibrant transformation with exciting upgrades already underway, including a brand-new rooftop deck with water views, a chic co-working lounge, and a stylish community room ideal for entertaining or relaxing. Building Amenities: • Virtual doorman • Windowed kitchen and bath • Brand-new modern gym • Brand-new coworking space • Courtyard access • Cat-friendly (with board approval) Schedule your showing today—this one won't last!