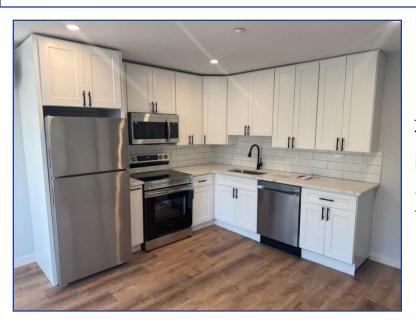

## 544 Locust Avenue, Unit #2A Rye, NY 10573

For Sale: \$3,000

Type: Rental MLS#: 865678 Square Footage: 1,000 Year Built: 2025

Luxury New Construction 2-Bedroom Apartments Experience luxury living in these brand-new 2-bedroom apartments at 544 Locust Ave, Port Chester, just off Putnam Ave at the Greenwich, CT border! These stunning units feature large windows, elegant white oak luxury vinyl flooring, white shaker cabinets, and stone Carrara countertops complemented by stainless steel appliances. Enjoy a modern open-concept layout, seamlessly connecting the living room and kitchen for a bright and spacious feel. Each unit also includes an in-unit washer and dryer and a gorgeous, newly renovated bathroom. Designed with high-end finishes in a prime location, these apartments offer the perfect blend of style and convenience. Schedule a tour today!