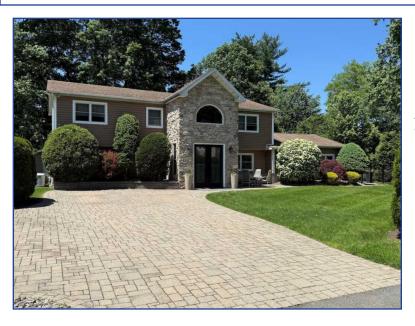

15 Spruce Court Nanuet, NY 10954 For Sale: \$999,000

Single Family Type:

MLS#: 865122

Square Footage: 3,200

Year Built: 1972

Don't miss your chance to live in this beautiful home located in Nanuet with Clarkstown Schools. Home is located on private street. Five bedrooms and three full baths. Perfect for extended family, 3,200 sq feet of living space. Level yard and beautiful landscaping. House has Central A/C and full house generator. close to PIP and NYS Thruway.