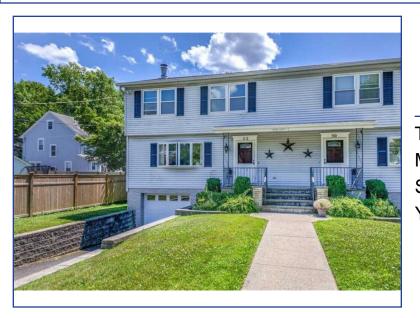

32 Palisade

Rye, NY 10580

For Sale: \$7,700

Type: Rental MLS#: 864520

Square Footage: 1,800

Year Built: 1986

Wonderful opportunity to live in Rye and walk to schools, train, & shops!! Move right in to this 3 bedroom 2.5 bath home and relax. Spacious kitchen, large family room off the dining area offers plenty of room for entertaining. Large outside deck and yard. Lovely living room offers a warm fireplace for the cold nights. Bathroom on the first level. 3 Good size bedrooms, full basement for storage and laundry. One car garage in addition to plenty of parking in the driveway and street. Professionally managed by Elk Homes. Additional Information: Amenities:Storage: Attached Garage and extensive driveway with plenty of parking!!

### **Property Details**

Address: 32 Palisade

Zip: 10580 Total Bedrooms: 3 Fireplaces: 1 Siding: Vinyl Siding City: Rye

County: Westchester Total Bathrooms: 3 full

Attic: None Year Built: 1986 State: NY

Square Footage: 1,800