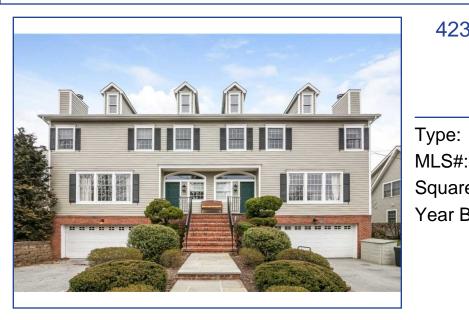

# 423 English Place, Unit #LEFT SIDE

Rye, NY 10543

For Sale: \$8,500

Type: Rental MLS#: 858274

Square Footage: 2,500

Year Built: 2000

This 3 Bedroom 3 1/2 Bath Side by Side Colonial Includes: Custom Kitchen With Granite Countertops, Hardwood Floors Throughout, Custom Built Entertainment Cabinets, Custom Wood Work and Built-Ins, Living Room, Dining Room, Family Room, Eat-in-kitchen With Door To Patio, Fenced in Yard, Full Finished Walk-out basement, 2 car garage and much more!! Just 30 Minutes To New York City By Metro North. Walking Distance To Train, Schools, Town, Park, Mamaroneck Beach and Harbor. Award Winning Rye Neck School District!! French American School is blocks away.

#### **Property Details**

Address: 423 English Place, Unit #LEFT

Zip: 10543 Total Bedrooms: 3 Fireplaces: 1

Basement: Finished

City: Rye

County: Westchester Total Bathrooms: 3 full, 1 half

Home Style: Colonial