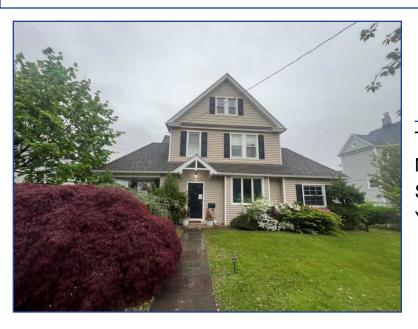

## 62 Woodland Avenue, Unit #1 New Rochelle, NY 10805 For Sale: \$4,200

Type: Rental MLS#: 857841 Square Footage: 1,100 Year Built: 1890

Don't miss this beautifully renovated 3-bedroom, 1-bath unit in a charming multi-family home in the heart of New Rochelle! Enjoy spacious rooms with generous closet space, an in-unit washer and dryer, and a private deck with direct access from the dining room—perfect for relaxing or entertaining. All utilities and one parking spot included for just an additional \$300/month! Conveniently located near mass transit, major highways, restaurants, grocery stores, shopping, and more. Lease terms: 12 MONTHS+, 1st month's rent, 1 month security deposit, and 1 month broker fee due at signing.

## **Property Details**

Address: 62 Woodland Avenue, Unit #1 City: New Rochelle State: NY

Zip: 10805 County: Westchester Square Footage: 1,100

Total Bedrooms: 3 Total Bathrooms: 1 full Total Rooms: 6
Attic: None Siding: Other Year Built: 1890