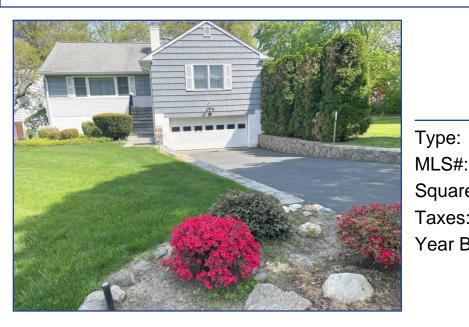

# 190 Albemarle Road White Plains, NY 10605

For Sale: \$875,000

Single Family Type:

Square Footage: 1,535

855602

\$21,333 Taxes:

Year Built: 1963

Well-maintained "desirable Ranch" with oversized attached two-car garage. Located in the Gedney Manor neighborhood on a large level lot, great for expansion or a possible in-ground pool. Five minutes from downtown White Plains. Also close to convenience stores, restaurants, schools and transportation. Taxes can be grieved. This home is over-assessed and is a candidate for reassessment after purchase.