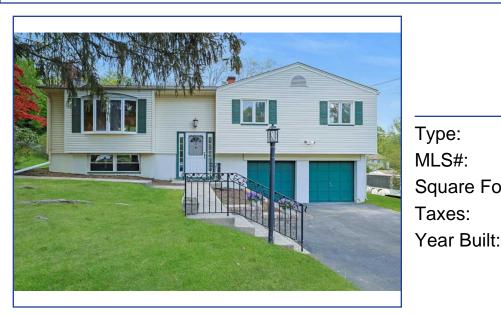

# 63 Rolfe Pearl River, NY 10965 For Sale: \$739,000

Type: Single Family MLS#: 854202 Square Footage: 1,803 \$14,939 Taxes:

1961

Coveted Pearl River Location | Sought-After Nanuet School District. Welcome to your next home, ideally nestled on the Pearl River-Nanuet border in one of the area's most desirable neighborhoods. This spacious two-level residence offers flexibility, charm, and endless potential—perfect for those seeking comfort, convenience, and a serene outdoor lifestyle. Set on a generous lot with lush, wooded views, this home is a gardener's dream waiting to be realized. Step inside to discover hardwood floors throughout, a bright and airy eat-in kitchen that opens to a private rear yard and a formal dining room ideal for entertaining. The grand-sized living room provides a timeless canvas for your personal style. Upstairs, you'll find three generously sized bedrooms, including a primary Ensuite. The lower level features a fourth bedroom with new vinyl flooring and a half bath—perfect for guests or extended family. An additional room offers flexible use as a home office, gym, or den. The spacious family room adorned with brick, wood burning fireplace is the perfect retreat for cozy winter days. The oversized two-car garage offers ample storage and convenience. Don't miss this rare opportunity to live in a prime location with access to Nanuet schools and the vibrant community of Pearl River.