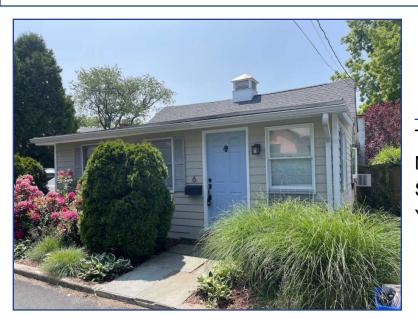

# 6 Ridgeland Terrace Rye, NY 10580

For Sale: \$4,200

Type: Rental MLS#: 845908 Square Footage: 972 Year Built: 1934

This wonderful beach cottage is the perfect rental. You are steps away from a grocery store, restaurants, a pharmacy and the beach. Playland is just down the road. There is hardwood flooring throughout, with a cathedral ceiling in the living room and a large eat-in kitchen. The deck overlooks a large patio and well-manicured fenced-in yard. Parking for two cars in the driveway. Tenant responsible for all utilities, water, landscaping and snow removal. Eligible for Rye Beach, Rye Golf Club and Pool rights. Dogs or cats may be considered; however, they will need to be interviewed by the landlord. The landlord has provided the lawnmower and tools for landscaping. No Smoking. Additional Information: Heating Fuel: Oil Above Ground

### **Property Details**

Address: 6 Ridgeland Terrace City: Rye State: NY

Zip: 10580 County: Westchester Square Footage: 972
Total Bedrooms: 2 Total Bathrooms: 1 full Total Rooms: 4
Home Style: Cottage Model: Cottage Attic: Scuttle