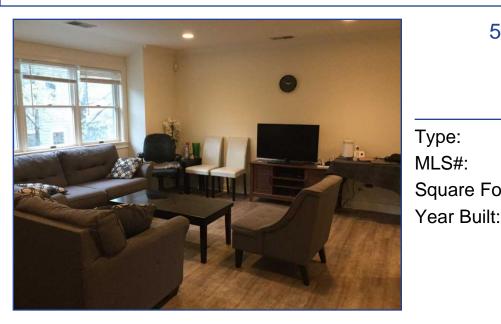

# 551 Westchester Avenue

Rye, NY 10573

For Sale: \$3,600

Type: Rental MLS#: 854054 Square Footage: 1,500 1900

Top floor sunny updated 3 bedroom /2 bath unit. Tons of windows with natural light. Expansive living room. Separate dining room. 2 large well proportioned bedrooms. Smaller 3rd bedroom. Renovated kitchen with large window, stainless steel appliances, and abundant cabinets. Newly tiled bathrooms. Central air. 2 parking spaces in attached driveway (included with rent). Private washer/dryer. Very close to all major highways. Convenient to Metro North & downtown area with shops & restaurants. \*Port Chester schools. Available for immediate occupancy. Freshly painted & cleaned. Includes water. Tenant responsible for gas & electric. No pets. Central fire alarm on premises. \*\* Option to lease this apartment with additional office space on lower floor for additional cost (inquire with broker).

### **Property Details**

Address: 551 Westchester Avenue

Zip: 10573 Total Bedrooms: 3 Attic: Crawl Year Built: 1900

City: Rye

County: Westchester Total Bathrooms: 2 full Basement: None

State: NY

Square Footage: 1,500 Total Rooms: 6 Siding: Unknown