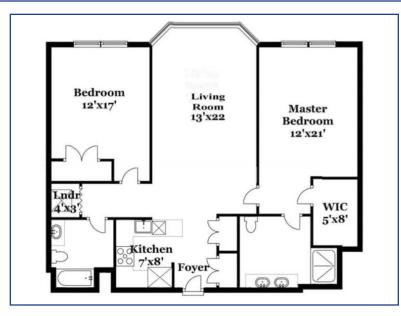

Fully furnished 2 bedroom and 2 bath apartment centrally located in Downtown Rye. Private parking with an assigned space on the lobby level behind the building is included for 3F. Washer and Dryer are located in the apartment and there is a fully equipped kitchen. Linens are provided. High speed internet and cable on flat screen TVs are included. This short term rental is perfect for your flexible needs and ideally located a block away from the Rye shopping district where you can find fantastic restaurants, clothing stores, coffee shops, and more. the Rye metro north station is within walking distance as well. Just a 7 minute drive to Rye Beach and Rye Playland, a 30 min drive to LaGuardia Airport, and a 45 min train ride to GCT. Parking is included. Pet fee is a one time fee of \$700, Cleaning fee is \$500. Call for additional availability for other residences- 1 and 2 bedrooms.

## **Listing Details**

| Asking Price: \$9,750<br>MLS ID: 852673                                                        | Status: Active<br>Last Update: 4/23/2025                                   | Type: Rental<br>Added: 9 Day(s) Ago                                  |
|------------------------------------------------------------------------------------------------|----------------------------------------------------------------------------|----------------------------------------------------------------------|
| Property Details                                                                               |                                                                            |                                                                      |
| Address: 10 School Street, Unit #3F<br>Zip: 10580<br>Total Bedrooms: 2<br>Home Style: Colonial | City: Rye<br>County: Westchester<br>Total Bathrooms: 2 full<br>Attic: None | State: NY<br>Square Footage: 950<br>Total Rooms: 4<br>Basement: None |
| Siding: Other  Location Details                                                                | Year Built: 2009                                                           |                                                                      |
| Lot Size: 0.013 Acres<br>Water Front: No                                                       | Lot Description: Near Public Transit, Near<br>Water Access: No             | Driveway: Assigned                                                   |
| School Details                                                                                 |                                                                            |                                                                      |
| School District: Rye<br>High School: Rye                                                       | Elementary School: Midland                                                 | Middle School: Rye                                                   |
| Heating, Cooling, & Utility Deta                                                               | ils                                                                        |                                                                      |
| Heat Type: Hot Water<br>Air Conditioning: Central Air                                          | Water Type: Public                                                         | Sewer Type: Public Sewer                                             |
| Broker Details                                                                                 |                                                                            |                                                                      |