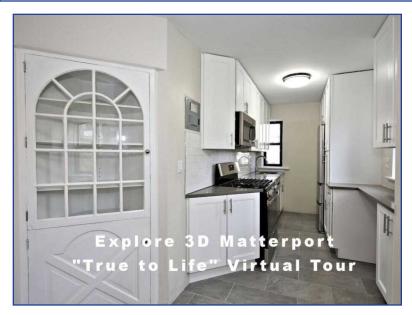

## 130 Centre Avenue, Unit #1C New Rochelle, NY 10805

For Sale: \$2,285

Type: Rental MLS#: 852038
Square Footage: 680
Year Built: 1924

Fabulous high-end renovations for this one-bedroom apartment in New Rochelle offers a thoughtful blend of modern design and functionality. This 1st floor unit features a spacious living room with rich, dark hardwood floors and recessed lighting, complemented by a drum-style ceiling fixture. Large windows throughout provide ample natural light, enhancing the sense of space. \*\*\*\*\* The kitchen is a highlight, boasting sleek white cabinetry, contrasting dark countertops, and stainless steel appliances. It's designed with a galley-style layout for efficiency, with multiple windows offering city views and natural illumination. \*\*\*\*\* The bedroom, continues the hardwood flooring and includes a closet for storage. The bathroom showcases a clean, modern aesthetic with white tiles, a window for ventilation, and a shower/tub combination. \*\*\*\*\* Throughout the apartment, neutral-toned walls create a blank canvas for personalization. The unit's layout maximizes the available space, with a hallway connecting the various rooms. A 3D floor plan reveals the thoughtful arrangement of spaces, ensuring a comfortable flow for daily living. \*\*\*\*\* Located at 130 Center Ave, Unit 1C, this apartment combines urban convenience with a welcoming, contemporary living space, making it an attractive option for those seeking a modern home in New Rochelle.