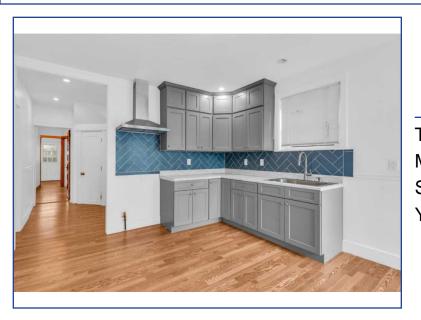

127 Maple Avenue

Rye, NY 10580

For Sale: \$5,500

Type: Rental MLS#: 851554 Square Footage: 2,200

Year Built: 1915

Welcome to this newly renovated apartment located on the first floor of a charming home in Rye, NY. The apartment consists of 4 large rooms, a living room, EIK, and a full bathroom with a stand up shower. This freshly painted unit offers a comfortable and modern living space, featuring new appliances set to be installed soon. Enjoy the convenience of three separate entryways, providing easy access and flexibility. The apartment includes a large private deck and backyard, perfect for outdoor relaxation and entertainment. Two dedicated parking spaces are included, ensuring hassle-free parking. Owner will be paving a brand new driveway in the next coming months, with assigned parking spots. Washer & Dryer available in basement. The rent includes gas for cooking and heating, as well as water. Electric to be paid separate by tenant. Rye Train Station, Rye Beach, the YMCA and playland close by. Pet friendly! Move-in ready.