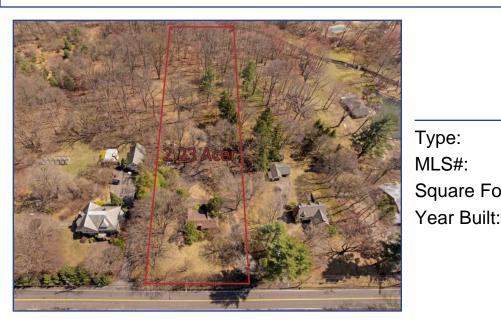

268 Cherry Lane Suffern, NY 10901 For Sale: \$1,150,000

Single Family Type: MLS#: 847068 Square Footage: 1,184 1929

A rare opportunity to own over 2 acres of flat, private land on one of Airmont's most sought-after streets. 268 Cherry Lane offers a wide, deep lot with excellent frontage, surrounded by established homes and quiet natural surroundings. Whether you're looking to build a spacious custom residence or explore other possibilities, this is the kind of property that rarely comes to market. The property currently includes a 2-bedroom ranch home with public water, sewer, and gas already connected — giving you flexibility to renovate, rent, or build new. The land itself is the real value here: level, usable, and located just minutes from shopping, schools, and all that Airmont and Monsey have to offer. A true opportunity for buyers, builders, or investors looking for a solid long-term move in a highdemand neighborhood.

#### **Location Details**

Lot Size: 2.23 Acres Water Front: No

Lot Description: Back Yard, Front Yard,

Water Access: No

Driveway: Driveway