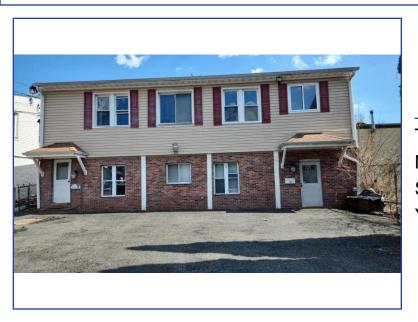

# 111 Washington Street Rye, NY 10573

For Sale: \$789,000

Type: Single Family MLS#: 844255

Square Footage: 3,012

Year Built: 1937

Type: Single Family

Don't miss this great investment opportunity—two-family home featuring 4 large bedrooms in one unit and 2 bedrooms on the second unit. The property has parking for up to 6 cars, which offers both convenience and potential. In addition, the property is located near schools, shops, and transportation. Cash deal only Gran oportunidad de inversion! Esta casa tipo duplex, con entradas laterales independientes, ofrece dormitorios amplios y distribución espaciosa en cada unidad. Estacionamiento para hasta 6 autos. La propiedad es ideal para quienes buscan añadir valor. Ubicada cerca de escuelas, tiendas y transporte. Solo Efectivo.

### **Property Details**

Address: 111 Washington Street City: Rye State: NY

Zip: 10573 County: Westchester Square Footage: 3,012
Total Bedrooms: 6 Total Bathrooms: 3 full Siding: Frame

Year Built: 1937