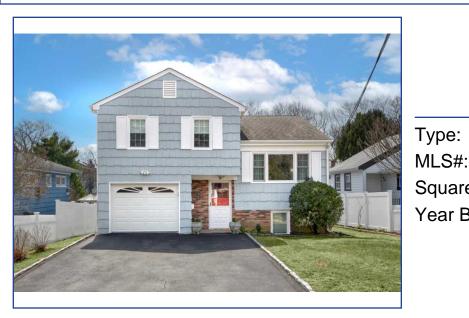

# 9 Bulkley Manor Rye, NY 10580

For Sale: \$1,539,000

Type: Single Family

841623

2,321 Square Footage:

1972 Year Built:

Nestled on a private street this home offers charm and character in this sought after neighborhood. Lovingly maintained sunny, spacious split brimming with curb appeal. State-of-the-art chef's kitchen, large living room, dining room. Three large bedrooms upstairs and one large private primary bedroom on the lower level with it's own full bath. Family Room with Fireplace and Vaulted ceilings, full bath. Ample windows provide natural lighting streaming through into these charming rooms. Thoughtful floor plan creates perfect flow for daily life and entertaining. Hardwood floors throughout. Two spacious private decks to relax, grill and enjoy the outdoors. This property features a level yard front and back. Perfect set up for play set, outdoor games and gardening. Delightful street to bike, walk and chat with neighbors. Close to Rye Town park & beach, Historic Playland Amusement park and beach, Town, Schools, Marina, Rye Golf Club, Markets, Shops, Boutiques, Restaurants, Cafes, Nature Center, Metro North Train Line. Just a few of the Rye City community amenities in addition to proximity to New York City, beaches and major highways. Location! Location! Location! Don't miss out, come enjoy your dream home!

#### **Listing Details**

Asking Price: \$1,539,000

MLS ID: 841623

Status: Active

Last Update: 4/13/2025

Type: Single Family

Added: 27 Day(s) Ago

#### **Property Details**

Address: 9 Bulkley Manor

Zip: 10580

Total Bedrooms: 4 Fireplaces: 1

Basement: Finished

City: Rye

County: Westchester

Total Bathrooms: 3 full Home Style: Split Level

Siding: Brick

State: NY

Square Footage: 2,321

Total Rooms: 8 Attic: Partial Year Built: 1972