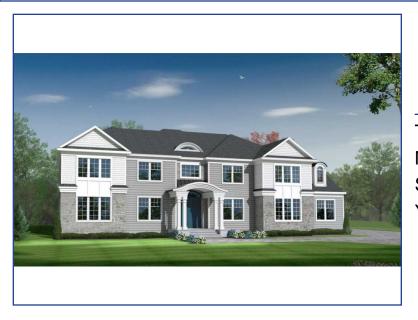

22 Vista Farms Court New City, NY 10956 For Sale: \$1,900,000

Type: Single Family

MLS#: 832309

Square Footage: 3,900

Year Built: 2025

Welcome to Vista Farm in New City NY! Hurry! Foundations are going in! Be a part of this beautiful 19 lot subdivision with flat near acre properties on a cul-de-sac. You may use our plans or your own. Each house can be customized to the buyers preferences and needs. Different styles and designs to choose from such as Farmhouse, Modern, Traditional, Contemporary, or Victorian. Building will be starting this spring, giving ample time to work on plans. All the lots are level and are able to have an inground pool. This prime location is just minutes to Exit 11 on the Palisades Parkway, and neighboring an existing development. Don't miss out!

### **Property Details**

Address: 22 Vista Farms Court

Zip: 10956

Total Bedrooms: 5 Home Style: Colonial

Basement: Full

City: New City

County: Rockland Total Bathrooms: 3 full, 1 half

Community: Vista Farm