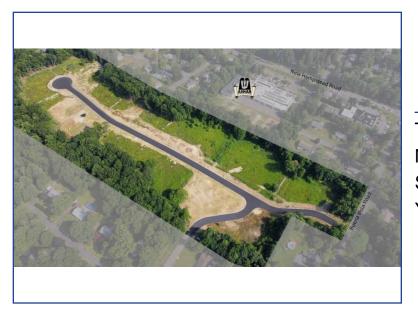

30 Vista Farms Court New City, NY 10956 For Sale: \$1,700,000

Type: Single Family MLS#: 832305

Square Footage: 3,900

Year Built: 2025

Welcome to Vista Farm in New City NY! Hurry! Foundations are going in! Be a part of this beautiful 19 lot subdivision with flat near acre properties on a cul-de-sac. You may use our plans or your own. Each house can be customized to the buyers preferences and needs. Different styles and designs to choose from such as Farmhouse, Modern, Traditional, Contemporary, or Victorian. Building will be starting this spring, giving ample time to work on plans. All the lots are level and are able to have an inground pool. This prime location is just minutes to Exit 11 on the Palisades Parkway, and neighboring an existing development. Don't miss out!

## **Location Details**

Lot Size: 0.9271 Acres Water Access: No Lot Description: Cleared, Cul-De-Sac, Level Water Front: No