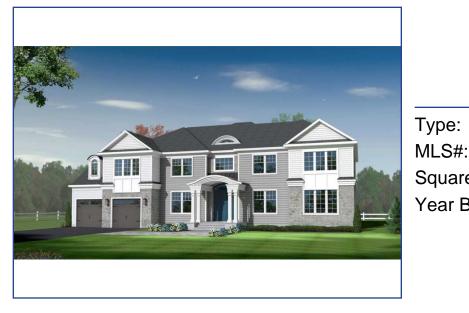

2 Vista Farms Court New City, NY 10956 For Sale: \$1,850,000

Type: Single Family MLS#: 832318

Square Footage: 3,900

Year Built: 2025

Welcome to Vista Farm in New City NY! Hurry! Foundations are going in! Be a part of this beautiful 19 lot subdivision with flat near acre properties on a cul-de-sac. You may use our plans or your own. Each house can be customized to the buyers preferences and needs. Different styles and designs to choose from such as Farmhouse, Modern, Traditional, Contemporary, or Victorian. Building will be starting this spring, giving ample time to work on plans. All the lots are level and are able to have an inground pool. This prime location is just minutes to Exit 11 on the Palisades Parkway, and neighboring an existing development. Don't miss out!