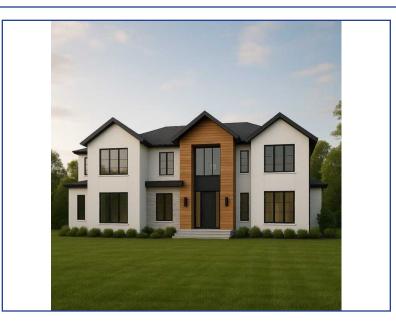

14 Vista Farms Court New City, NY 10956 For Sale: \$1,700,000

Type: Single Family MLS#: 832313

Square Footage: 4,200

Year Built: 2025

Welcome to Vista Farm in New City NY! Hurry! Foundations are going in! Be a part of this beautiful 19 lot subdivision with flat near acre properties on a cul-de-sac. You may use our plans or your own. Each house can be customized to the buyers preferences and needs. Different styles and designs to choose from such as Farmhouse, Modern, Traditional, Contemporary, or Victorian. Building will be starting this spring, giving ample time to work on plans. All the lots are level and are able to have an inground pool. This prime location is just minutes to Exit 11 on the Palisades Parkway, and neighboring an existing development. Don't miss out!