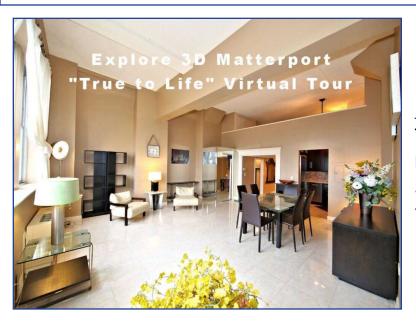

## 1 Landmark Square, Unit #401

Rye, NY 10573

For Sale: \$2,500

Type: Rental MLS#: 832208 Square Footage: 826

Year Built: 1988

Fully Furnished loft-style Condo in Full-Service Building available for 4/1 occupancy. Outside of the former Lifesaver Building in downtown Port Chester, you will be in the middle of an ever-changing landscape as the downtown area is transforming into a very vibrant scene. Leave the car at home as you can walk to all!!! Inside the unit is renovated to perfection. Marble floors, stunning kitchen, walk-in closets and beautiful bath compliment this gut-renovated unit. Huge windows let in amazing light to the full loft space. Security, parking, pool and gym are some of the offerings. Offered fully furnished, perfect for those looking for housing that is turn-key!!!