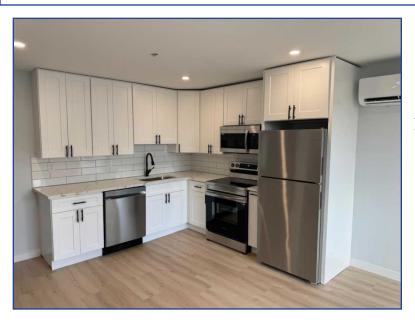

## 544 Locust Avenue, Unit #1A Rye, NY 10573

For Sale: \$3,000

Type: Rental MLS#: 829210 Square Footage: 1,000 Year Built: 2025

Luxury New Construction 2-Bedroom Apartments Experience luxury living in these brand-new 2-bedroom apartments at 544 Locust Ave, Port Chester, just off Putnam Ave at the Greenwich, CT border! These stunning units feature large windows, elegant white oak luxury vinyl flooring, white shaker cabinets, and stone Carrara countertops complemented by stainless steel appliances. Enjoy a modern open-concept layout, seamlessly connecting the living room and kitchen for a bright and spacious feel. Each unit also includes an in-unit washer and dryer and a gorgeous, newly renovated bathroom. Designed with high-end finishes in a prime location, these apartments offer the perfect blend of style and convenience. Schedule a tour today!