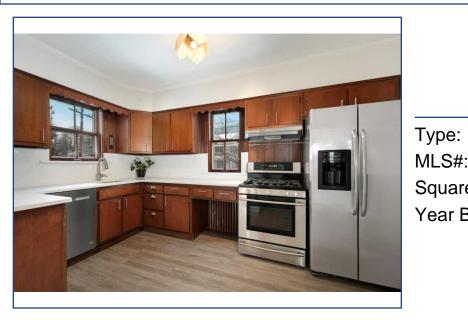

25 Palisade Road

Rye, NY 10580

For Sale: \$3,500

Type: Rental MLS#: 824198

Square Footage: 860

Year Built: 1929

Charming & Well-Maintained First-Floor Unit in Rye Discover this inviting 2-bedroom, 1-bath first-floor unit, offering hardwood floors and in-unit laundry for your convenience. The landlord takes care of lawn maintenance, snow removal, heat, water, and trash, while the tenant is responsible for cooking gas and electricity. This home's location just minutes to downtown Rye and Metro North for easy commute. Additional Features: Parking: 1-Car driveway outdoor spot. Detached Garage Pets: Considered on an individual basis. No Cats Applicants must provide good credit, proof of income, background check, references, and a completed application. Rental Insurance required. Don't miss out—schedule a viewing today!