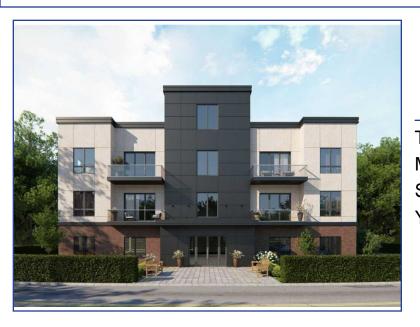

# 167 Purchase Street, Unit #22

Rye, NY 10580

For Sale: \$8,280

Type: Rental MLS#: 823132

Square Footage: 1,200

Year Built: 2024

ONE67 ~ High end luxury rental units by LORONO Homes. As you enter, the sophisticated selections set the tone- from the ribbed wood accent adorning each entry, to the textured wall covering, and intentional lighting... flawless perfection comes to mind. High elevation takes advantage of southwest facing exposure enjoying the sunsets and natural light. Distinctive features include high ceilings, open floor plan, each dwelling boasts a corner unit with a glass balcony, two parking spots per unit included in rental price, electric charging stations on property, rooftop oasis with seating/ grilling area, discreet landscaped dog run on the ground level. Custom fitted window shades included. Located on Purchase Street in downtown . Rye just steps from train, shops and restaurants. Luxury living redefined! Showings begin 2/16/25