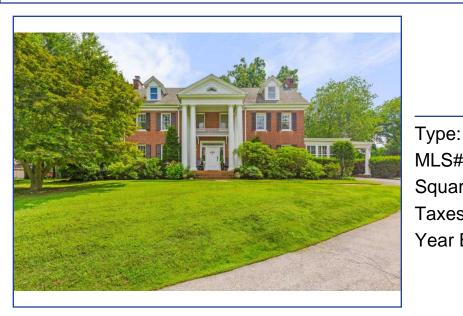

# 400 Rosedale Avenue White Plains, NY 10605 For Sale: \$1,879,000

: Single Family

MLS#: 817967

Square Footage: 5,644

Taxes: \$32,973

Year Built: 1924

Majestically situated atop a long, tree lined driveway you'll find one of White Plains' most iconic homes. This Classic Brick Colonial home seemingly blends the architectural details of the 1920's with the modern amenities conducive to today's lifestyle through it's recent and total interior renovations. Enter into your elegant Grand Foyer or Porte-Cochere to experience the beauty of the grand rooms. The 1st floor boasts an updated Kitchen with Center Island, coffee bar, walk in pantry, new appliances and is open to a sun drenched Breakfast Room/ with French Doors out to your stunning Patio and Pool A Butler's Pantry connects the Kitchen to your formal Dining Room w/FPL that leads to one of 2 Sun Rooms. A spacious Living Room, with your 2nd Sun Room/Solarium directly connects to a fabulous Family Room overlooking the backyard, a mudroom near your side door and a gorgeous new Powder Room complete this amazing first floor. The 2nd floor Primary Suite will exceed all of your expectations with enormous closet space and a new Primary Bathroom Suite suited for a relaxing, zen like spa experience. Bedrooms 2 & 3 have a new Jack & Jill Bath, Bedroom 4 is sunny & bright and Bedroom 5 is larger than most Primary Bedrooms with a new full bath nearby. The new Laundry Room is conveniently located on the 2nd floor, putting everything you need at your fingertips. The 3rd floor hosts amazing bonus space and is the perfect place for a home theatre, office or playroom. The backyard is a private oasis with a beautiful pool & patio that makes this home perfect for entertaining or relaxing. More than enough room to build a garage, host massive parties or just enjoy the solitude of your own home.