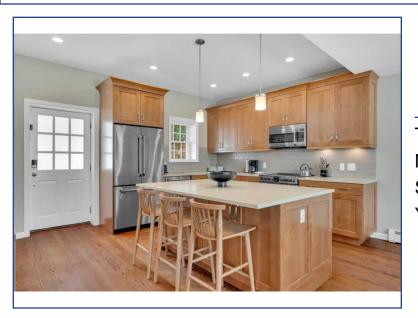

422 Midland Rye, NY 10580

For Sale: \$11,750

Type: Rental MLS#: 817136 Square Footage: 2,100 Year Built: 2014

Turnkey furnished short or long term rental. Walk to downtown, school and the train from this turnkey 4 bedroom home in Rye New York. Having recently undergone a meticulous renovation, this space has now been fully designed and furnished. The home has all modern appliances, central air, washer/dryer and ample closet space. There is room within the driveway for one parked car. Professionally managed with white glove service, guests will have a dedicated 24/7 customer service team. Available for short or long-term leases. Furnishings, utilities, cleanings and landscaping are included. Rate varies depending on term, advertised rent is for a long-term lease. Additional Information: Amenities:Storage,LeaseTerm: Over 12 Months,12 Months,1-6 Months,6-12 Month,Flexible,Monthly