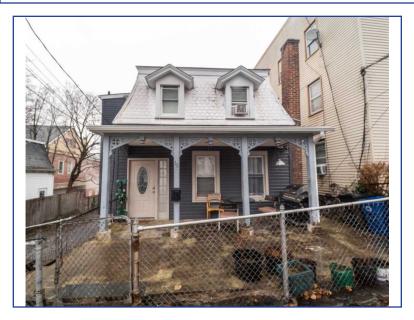

## 15 Central Avenue Rye, NY 10573 For Sale: \$569,000

| Туре:           | Single Family |
|-----------------|---------------|
| MLS#:           | 809992        |
| Square Footage: | 1,300         |
| Year Built:     | 1857          |

Single family home in 2 family zone, could be converted . Homes offers Eat in Kitchen, Living room, Three bedrooms, 3 Baths, Full basement room in basement for office. This home has a large 3 car garage on property, perfect for business owner as storage and vehicles. Lots of parking. Home needs TLC open to offers. Selling "As Is"

## **Listing Details**

| Asking Price: \$569,000<br>MLS ID: 809992                                                              | Status: Active<br>Last Update: 1/17/2025                                                        | Type: Single Family<br>Added: 56 Day(s) Ago                            |
|--------------------------------------------------------------------------------------------------------|-------------------------------------------------------------------------------------------------|------------------------------------------------------------------------|
| Property Details                                                                                       |                                                                                                 |                                                                        |
| Address: 15 Central Avenue<br>Zip: 10573<br>Total Bedrooms: 3<br>Home Style: Colonial<br>Siding: Frame | City: Rye<br>County: Westchester<br>Total Bathrooms: 2 full<br>Attic: Crawl<br>Year Built: 1857 | State: NY<br>Square Footage: 1,300<br>Total Rooms: 5<br>Basement: Full |
| Location Details                                                                                       |                                                                                                 |                                                                        |
| Lot Size: 0.1151 Acres<br>Water Front: No                                                              | Lot Description: Back Yard, Level, Near<br>Water Access: No                                     | Driveway: Driveway                                                     |
| School Details                                                                                         |                                                                                                 |                                                                        |
| School District: Port Chester-Rye<br>High School: Port Chester                                         | Elementary School: John F. Kennedy                                                              | Middle School: Port Chester                                            |
| Heating, Cooling, & Utility Detai                                                                      | ls                                                                                              |                                                                        |
| Heat Type: Hot Water<br>Air Conditioning: Wall/Window Unit(s)                                          | Water Type: Public                                                                              | Sewer Type: Public Sewer                                               |
| Broker Details                                                                                         |                                                                                                 |                                                                        |
| Rye Port Real Estate, Inc.                                                                             | Kathleen Zaccagnino                                                                             |                                                                        |
|                                                                                                        |                                                                                                 |                                                                        |