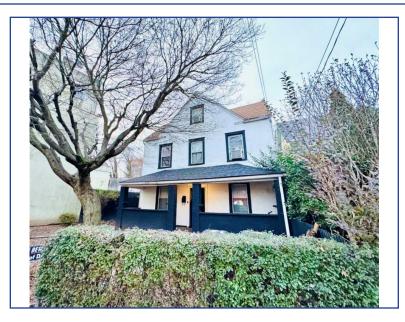

## 10 Everett Street New Rochelle, NY 10801 For Sale: \$649,900

| Туре:           | Single Family |
|-----------------|---------------|
| MLS#:           | 806669        |
| Square Footage: | 0             |
| Year Built:     | 1885          |

Discover this wonderful detached, two-family frame home nestled in the heart of New Rochelle. This property offers two oversized apartments, a full partially finished basement, and a full finished attic, making it a versatile and spacious living opportunity. The first floor features an open layout with two generously sized bedrooms and a fully updated bathroom. This unit is completely renovated with new vinyl flooring, an eat-in kitchen with brand-new appliances, a center island, sleek slab countertops, and high ceilings. Direct access to the backyard. The second floor offers three spacious bedrooms, a full bathroom, and a fully finished attic providing abundant recreational space. The unit includes a full kitchen and retains plenty of original details, adding to its charm and character. Additional Details include East and West exposures, Irregular lot size with spacious backyard, and a full-sized front yard, Conveniently located near shopping, dining, and public transportation.