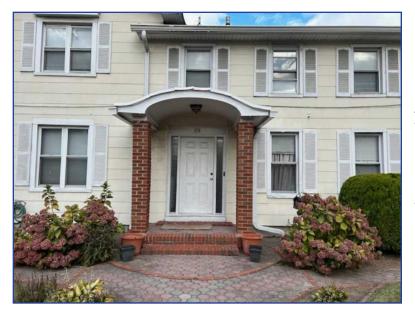

## 88 Echo Avenue New Rochelle, NY 10801 For Sale: \$699,999

| Туре:           | Single Family |
|-----------------|---------------|
| MLS#:           | 6331267       |
| Square Footage: | 2,450         |
| Taxes:          | \$16,960      |
| Year Built:     | 1860          |
|                 |               |

This is an incredible opportunity to own a 4-5 bedroom home with 3 full baths, just blocks from the water. The property sits on an oversized corner lot with nice big rooms and plenty of sunlight. Only qualified buyers please, there is a tenant. 24 hours notice needed. All cash buyers preferred. Lots of income potential. House being sold in As Is Condition. Additional Information: Heating Fuel: Above Ground Oil Tank, Parking Features: Driveway and 2 garages.