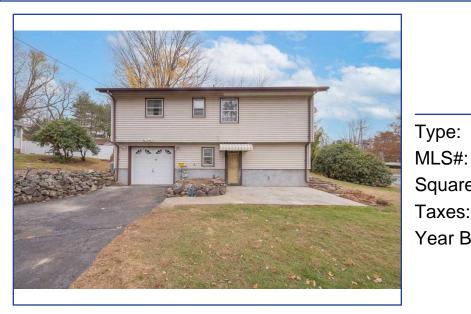

2 Central Avenue New City, NY 10956 For Sale: \$595,000

Type: Single Family

MLS#: 800452

Square Footage: 1,152 Taxes: \$11,700

Year Built: 1968

Great opportunity to own a 2 bedroom home located in Town of Clarkstown; and desired Clarkstown School District. Garage parking, driveway parking and a detached parking space next to driveway as well as street parking. Very close to major roads, rail line to NYC, local shopping, entertainment and restaurants. Home is being sold "As Is".