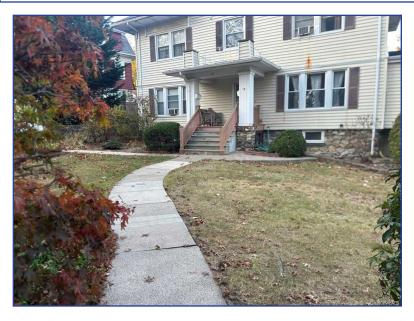

## 19 Myrtle Street White Plains, NY 10606 For Sale: \$3,200

| Туре:           | Rental  |
|-----------------|---------|
| MLS#:           | 6335247 |
| Square Footage: | 1,250   |
| Year Built:     | 1924    |

Spacious, Bright & Beautifully Renovated First Floor apartment (w some handicap accessibility) boasts very high ceilings, extra large rooms, Lovely Large EIK, Huge LR/DR, a Master BR with separate sitting room/office or nursery, second master BR w/priv bath and walk in closet. Antique Charmer on Lovely Tree Lined Street - Just 1 Mile to Train and So Close To All The Amentities Of Downtown WP. Don't miss this nicely renovated spacious apartment! Private Laundry and Parking Too!