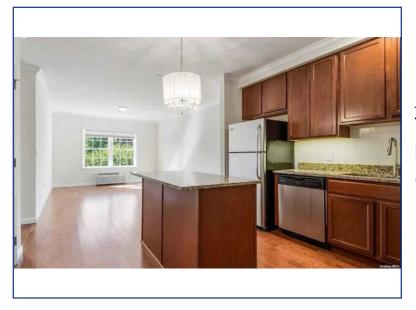

## 48 Burling Lane, Unit #316 New Rochelle, NY 10801 For Sale: \$2,800

| Туре:           | Rental  |
|-----------------|---------|
| MLS#:           | 3588212 |
| Square Footage: | 900     |

Spacious 900 square foot 1BR/1BTH apartment in an award winning building! An expansive kitchen, high ceilings, and large masersuite make this beautiful apartment feel like home. Luxury finishes include granite countertops, stainless appliances, hardwood floors, and in-unit washer/dryer. The Hammel Building features elegant design and premium amenities, including a bark park, fitness center, garage parking, bicycle parking, on-site storage, 24 hour surveillance, and a virtual concierge system.