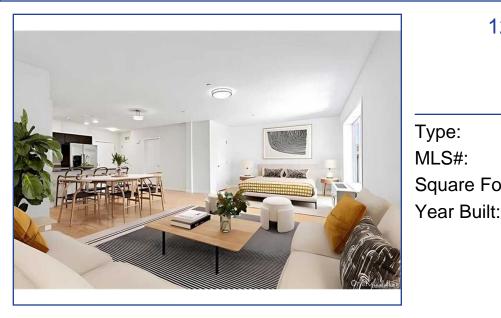

## 120 N Pearl St, Unit #504 Rye, NY 10573

For Sale: \$2,350

Type: Rental MLS#: 6332107 Square Footage: 600

2016

Welcome to The Modern Port Chester an embodiment of modern living! Our new luxury building features 50 units designed for a lavish and convenient lifestyle. Residents enjoy private parking, in-unit washers and dryers, the only pool in Port Chester, a dog park, and an on-site gym. Plus, applications receive approval within 24 hours. Located just a block from the Port Chester Metro North Station, residents have easy access to Rye, Greenwich, and beautiful waterfront areas. The local dining scene thrives with favorites like Noches De Columbia, Bona Bona Ice Cream, Colony Grill, and BarTaco, alongside a Whole Foods just 5 minutes away. For errands or entertainment, The Waterfront shopping center offers Petco, Costco, and AMC Theaters. With spacious layouts and contemporary design, The Modern is the most sought-after building in Port Chester. Call today to schedule a tour and discover the pinnacle of luxury and convenience in Westchester.

## **Listing Details**

Asking Price: \$2,350 Status: Active Type: Rental

MLS ID: 6332107 Last Update: 10/16/2024 Added: 13 Day(s) Ago

**Property Details** 

Address: 120 N Pearl St, Unit #504 City: Rye State: NY

Zip: 10573County: WestchesterSquare Footage: 600Total Bedrooms: 1Total Bathrooms: 1 fullTotal Rooms: 1Home Style: ApartmentBasement: NoneYear Built: 2016

**Location Details** 

Driveway: Garage Water Front: No Water Access: No