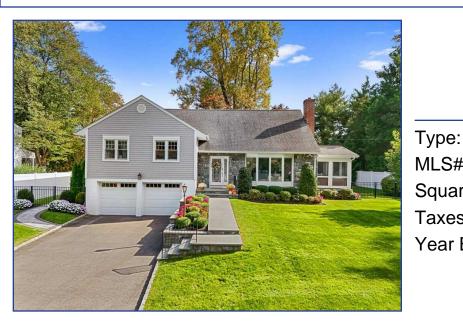

# 277 Stuart Drive New Rochelle, NY 10804 For Sale: \$1,125,000

MLS#: 6298535

Single Family

Square Footage: 2,135

\$19,186 Taxes:

Year Built: 1955

AO 10/16 Welcome to the stunningy, fully renovated home in beautiful Maplewood Park, located on the northern end of New Rochelle, less than 30 minute train ride to NYC. You will enjoy the community of Maplewood park that includes a private playground and basketball court. Upon walking into the home, you'll be impressed by the sought-after open floor plan, that includes generouslysized family and dining rooms with hardwood floors throughout the home. The updated Chef's kitchen has a large center island, with wine storage, perfect for entertaining, along with stainless steel appliances, and Quartz countertops. The main floor contains an oversized bay window, along with two large sliding glass doors that allow for natural sunlight to pour in to the home. Through the sliding doors, the inviting screened in 3 seasons room is outfitted for TV with Sonos speakers, and leads to a brand new patio and flat level yard. The backyard is lined with healthy, mature arborvitae trees, and a newly installed fence around entire home that allow for privacy and serenity. There are 4 spacious bedrooms and 3.5 baths, including a private primary suite with heated floors in the full bath and a soaking tub. You will find an oversized custom closet space, with additional storage closets. The basement offers a separate playroom or office and laundry room. Enjoy the meticulous details of this turn-key home that include heated floors, Sonos speakers inside and outside, beautiful outdoor lighting, a new roof, and so much more! This is an exceptional offering, conveniently located to highways, train station, parks, shopping, great schools and an abundance of restaurants. BEST AND FINAL OFFERS DUE 10/15 5:00pm. Additional Information: ParkingFeatures:2 Car Attached.