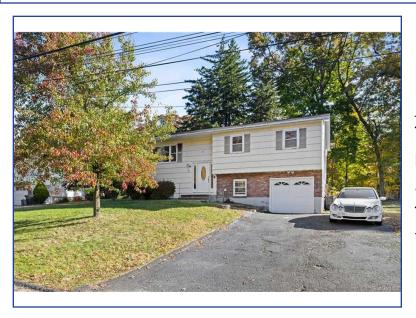

7 Charles Street
Nanuet, NY 10954

For Sale: \$675,000

Type: Single Family

MLS#: 6330990

Square Footage: 1,792 Taxes: \$9,491

Year Built: 1970

Welcome to your private oasis in the heart of Nanuet with Low Taxes. This stunning property features a beautifully designed 4-bedroom, 2- and 1/2-bathroom home that perfectly blends comfort and tranquility. This wonderful home boasts an inviting with a living room, formal dining room with access to a Deck plus a fully renovated Kitchen Eat-in-Kitchen with quart's tops. This home features nice hardwood flooring throughout the first floor. Upstairs, you'll find Master bedroom with half bathroom and 2 generously sized bedrooms along with a full bathroom, fully renovated kitchen with Quartz's top and SS appliances. The lower level offers 1 additional bedroom, a 1 full bathroom, and additional space that can be used as a home office, or playroom. There is also access to the 1 Car Garage, utility room. Truly a commuter's dream- just minutes to public transportation, shopping centers, major parkway and Doctors office.

#### **Property Details**

Address: 7 Charles Street

Zip: 10954 Total Bedrooms: 4

Home Style: Raised Ranch

Siding: Frame

City: Nanuet

County: Rockland

Total Bathrooms: 2 full, 1 half