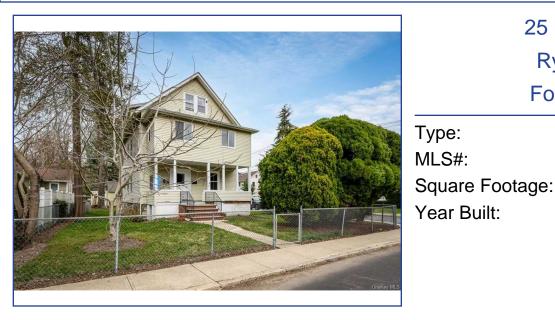

25 Palisade Road Rye, NY 10580

For Sale: \$3,400

Type: Rental MLS#: 6330985

860

Year Built: 1929

Looking for a charming, and well-maintained place to live in Rye? Look no further. This first-floor unit has a 2 bedroom, 1 bath, hardwood floors, and laundry. The landlord covers the lawn, snow, heat, water, and trash. Good credit, income, background check, references, and application required.

## **Listing Details**

Asking Price: \$3,400 Status: Active Type: Rental

MLS ID: 6330985 Last Update: 10/3/2024 Added: 20 Day(s) Ago

**Property Details** 

Address: 25 Palisade Road City: Rye State: NY

Zip: 10580County: WestchesterSquare Footage: 860Total Bedrooms: 2Total Bathrooms: 1 fullTotal Rooms: 4Home Style: Multi-FamilyBasement: NoneYear Built: 1929