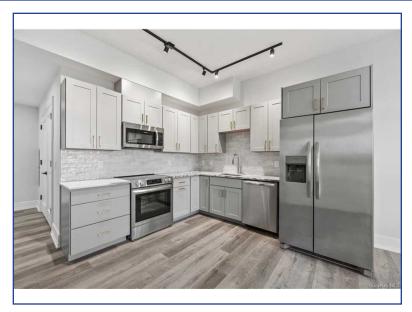

## 108 Main Street, Unit #819 Rye, NY 10573

For Sale: \$2,800

Type: Rental MLS#: 6329452 Square Footage: 750 Year Built: 2024

Designed with you in mind, The Magellan represents the ultimate live, work, play community located in the heart of Port Chester. The unique combination of state of the art amenities, loft-style apartments and work suites makes it ideally suited for the modern renter. All units feature high ceilings, large sound proof windows, cook's kitchens with marble counters and European backsplash tiles, premium stainless steel appliance package, in unit laundry and built in closets. Enjoy onsite fitness, social lounge, rooftop lounge, coworking and more! Located steps from downtown Port Chester, Metro-North Railroad and all the shops and entertainment in downtown, there are no better located rental apartments in Westchester County. Optional parking is abundant, pets welcome!