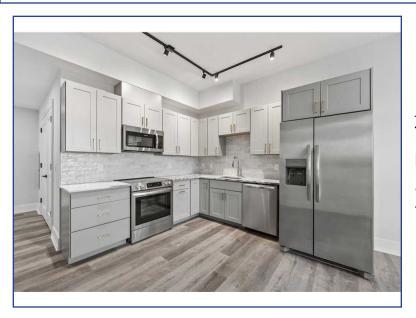

# 108 Main Street, Unit #401 Rye, NY 10573

For Sale: \$2,470

Type: Rental MLS#: 6329445 Square Footage: 600 Year Built: 2024

Designed with you in mind, The Magellan represents the ultimate live, work, play community located in the heart of Port Chester. The unique combination of state of the art amenities, loft-style apartments and work suites makes it ideally suited for the modern renter. All units feature high ceilings, large sound proof windows, cook's kitchens with marble counters and European backsplash tiles, premium stainless steel appliance package, in unit laundry and built in closets. Enjoy onsite fitness, social lounge, rooftop lounge, coworking and more! Located steps from downtown Port Chester, Metro-North Railroad and all the shops and entertainment in downtown, there are no better located rental apartments in Westchester County. Optional parking is abundant, pets welcome!