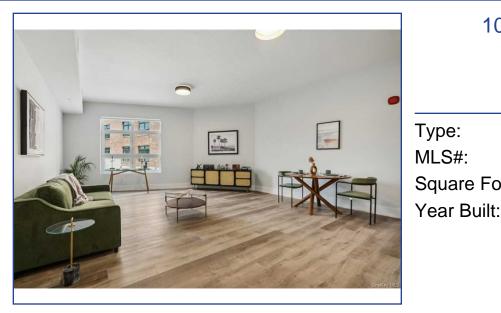

# 108 Main Street, Unit #517 Rye, NY 10573

For Sale: \$2,400

Type: Rental MLS#: 6329404 Square Footage: 775

2024

LOFT! Designed with you in mind, The Magellan represents the ultimate live, work, play community located in the heart of Port Chester. The unique combination of state of the art amenities, loft-style apartments and work suites makes it ideally suited for the modern renter. All units feature high ceilings, large sound proof windows, cook's kitchens with marble counters and European backsplash tiles, premium stainless steel appliance package, in unit laundry and built in closets. Enjoy onsite fitness, social lounge, rooftop lounge, coworking and more! Located steps from downtown Port Chester, Metro-North Railroad and all the shops and entertainment in downtown, there are no better located rental apartments in Westchester County. Optional parking is abundant, pets welcome!

#### **Property Details**

Address: 108 Main Street, Unit #517

Zip: 10573

Total Bathrooms: 1 full Community: The Magellan

Year Built: 2024

City: Rye

County: Westchester Total Rooms: 2 Basement: None State: NY

Square Footage: 775 Home Style: Apartment

Siding: Block