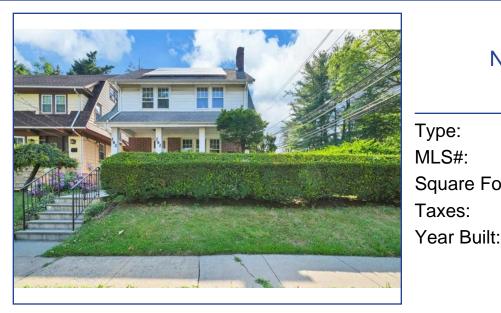

# 292 Clinton Avenue New Rochelle, NY 10801 For Sale: \$725,000

Type: Single Family MLS#: 6318971 Square Footage: 1,890 \$13,202 Taxes:

1922

Nestled on a picturesque corner lot in the charming community of New Rochelle, NY, this beautiful colonial-style home offers timeless elegance and modern comfort. With 5 spacious bedrooms and 2.5 baths, this residence provides ample space for both family living and entertaining. The classic exterior boasts a welcoming facade. The main level includes a gracious living room, a formal dining room perfect for hosting gatherings, and a well-equipped kitchen with ample cabinetry and counter space. The home's historical charm is evident in its hardwood floors and detailed woodwork, reflecting the craftsmanship of the era. Upstairs, the five bedrooms offer plenty of space for family and guests. The expansive corner lot provides a delightful outdoor space, ideal for gardening, relaxation, or outdoor activities.

#### **Property Details**

Address: 292 Clinton Avenue

Zip: 10801

Total Bedrooms: 5 Fireplaces: 1

Basement: Unfinished

City: New Rochelle County: Westchester

Total Bathrooms: 2 full, 1 half

Home Style: Colonial

Siding: Brick

State: NY

Square Footage: 1,890

Total Rooms: 8 Attic: Dormer Year Built: 1922