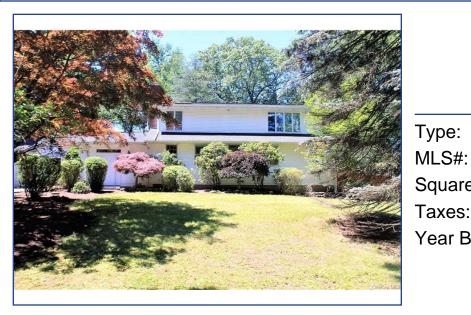

# 385 Buena Vista Road New City, NY 10956 For Sale: \$899,000

For Sale: \$899,000

Type: Single Family

MLS#: 6326861

Square Footage: 2,970 Taxes: \$15,002

Year Built: 1952

This home is ready for you to move in! Set back on over an acre of exquisite property, this home is bright and airy w/ many updates throughout! Spacious, clean tiled dining room w/ slider to outside bringing in lot of natural light. Custom eat-in kitchen w/ granite counters, ss appliances, and lots of cabinets! Large formal living room with hardwood floors, and cozy family room w/ stone surround wood-burning fireplace! 3 bedrooms and updated full bath on main floor w/ a huge primary suite and additional bedroom upstairs, perfect as a nursery or at-home office. The serene backyard, built in stone grill and patio is great for hosting, plus plenty of flat land for kids to run around! You don't want to miss this one-of-a-kind home!!! Additional Information: ParkingFeatures:1 Car Detached,2 Car Attached,