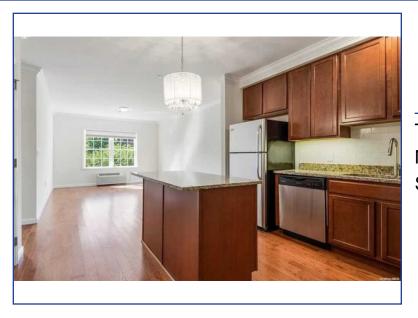

## 48 Burling Lane, Unit #315 New Rochelle, NY 10801 For Sale: \$2,800

Type: Rental MLS#: 3574624

Square Footage: 900

Spacious 900 square foot 1BR/1BTH apartment in an award winning building! An expansive kitchen, high ceilings, and large maser-suite make this beautiful apartment feel like home. Luxury finishes include granite countertops, stainless appliances, hardwood floors, and in-unit washer/dryer. The Hammel Building features elegant design and premium amenities, including a bark park, fitness center, garage parking, bicycle parking, on-site storage, 24 hour surveillance, and a virtual concierge system.