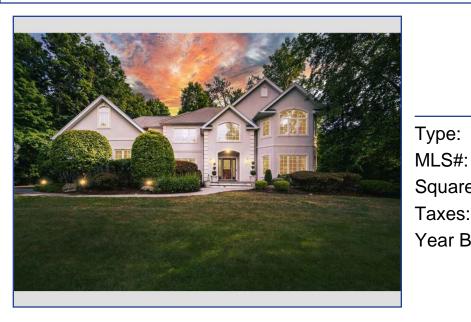

# 14 Senator Levy Drive Suffern, NY 10901 For Sale: \$1,675,000

Single Family Type: MLS#: 6304314

Square Footage: 4,171 \$36,204

Year Built: 2001

WELCOME TO MONTEBELLO PINES! First time ever offered! Custom 6-bedroom, 5.5-bathroom colonial sitting on .92 of an acre flat property. Flooding with natural light, this stunner features two story entryway, guest suit on the main floor, spacious family room and living room, great chefs' kitchen. Upstairs has four bedrooms with 3 bathrooms and additional bonus room which can be great for a play area, office, or gym. Full finished walkout basement with a magnificent wet bar, additional guest bedroom with updated bathroom, gym, and oversized family room. A real winner! Additional Information: ParkingFeatures:3 Car Attached,