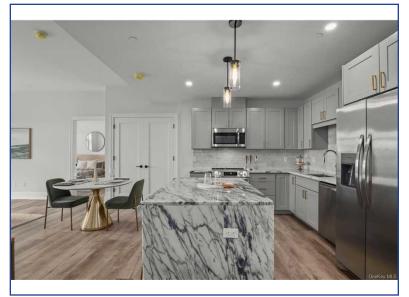

Designed with you in mind, The Magellan represents the ultimate live, work, play community located in the heart of Port Chester. The unique combination of state of the art amenities, loft-style apartments and work suites makes it ideally suited for the modern renter. All units feature high ceilings, large sound proof windows, cook's kitchens with marble counters and European backsplash tiles, premium stainless steel appliance package, in unit laundry and built in closets. Enjoy onsite fitness, social lounge, rooftop lounge, coworking and more! Located steps from downtown Port Chester, Metro-North Railroad and all the shops and entertainment in downtown, there are no better located rental apartments in Westchester County. Optional parking is abundant, pets welcome! Special Founding Resident Promotion - Must move in by August 31st to get a 1/2 month free on 14-18 months lease.