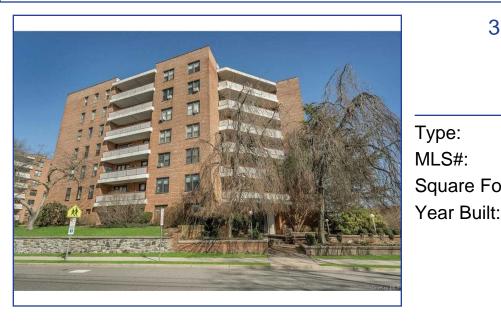

## 315 King Street, Unit #5E Rye, NY 10573

For Sale: \$2,900

Type: Rental 6322114 MLS#: Square Footage: 1,200

1959

Wonderful bright 2 Bedroom 2 bath unit, Balcony! great views, updated kitchen and primary bath in Port Chester NY a great place to live, walk to vibrant night life with great restaurants, the Capitol Theater, terrific shopping and bordering Greenwich CT and so convenient to Interstate 95 for the whole North east and 287 going west across the county.

Zip: 10573 County: Westchester Square Footage: 1,200

Total Bedrooms: 2 Total Bathrooms: 2 full Total Rooms: 6 Home Style: Co-Op Siding: Brick Model: 2 BR 2 Bth

**Location Details** 

Year Built: 1959

Lot Description: Near Public Transit Driveway: Attached Water Front: No