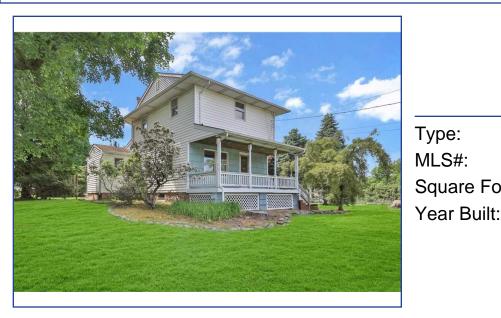

935 Route 45 New City, NY 10956 For Sale: \$4,000

Type: Rental MLS#: 6321346 Square Footage: 1,057

1880

This delightful two-bedroom home features a Eat-in Kitchen a spacious living room with one and a half baths. Situated on an incredible piece of property. It offers plenty of outdoor space for relaxation and recreation. The one car garage detached provides ample storage, making this home both practical and inviting.

## **Listing Details**

Asking Price: \$4,000 Status: Leased Type: Rental

MLS ID: 6321346 Last Update: 12/3/2024 Added: 137 Day(s) Ago

**Property Details** 

Address: 935 Route 45 City: New City State: NY

Zip: 10956 County: Rockland Square Footage: 1,057
Total Bedrooms: 2 Total Bathrooms: 1 full, 1 half Total Rooms: 4
Attic: None Basement: Unfinished Siding: Frame
Year Built: 1880