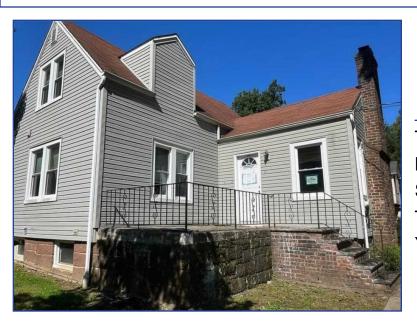

35 Lindbergh Lane New City, NY 10956 For Sale: \$560,000

Type: Single Family MLS#: 6320168

Square Footage: 1,266

Taxes: \$11,000

Year Built: 1925

The House Is Perfect For The First Buyer. It Has 3 Bedrooms, And One Bathroom Near The School, Shopping Center, Transportation, And Clarkstown Schools. The Buyer Needs To Pay \$400.00 Annually To New City Park Club, Inc. (Home Association). The House Will Be Sold As Is.

## **Property Details**

Address: 35 Lindbergh Lane City: New City State: NY

Zip: 10956 County: Rockland Square Footage: 1,266

Total Bedrooms: 3 Total Bathrooms: 1 full Total Rooms: 5
Home Style: Cape Cod Attic: None Basement: Unfinished

\_

Year Built: 1925

Lot Size: 0.24 Acres Lot Description: Near School, Near Shops Driveway: Parking Lot Water Front: No Water Access: No

**School Details** 

**Broker Details** 

**Location Details** 

Siding: Frame