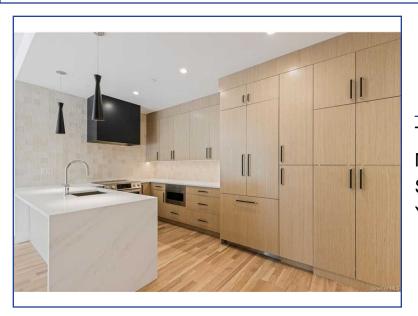

# 167 Purchase Street, Unit #24

Rye, NY 10580

For Sale: \$7,860

Type: Rental MLS#: 6320418 Square Footage: 1,200

Year Built: 2024

ONE67 ~ High end luxury rental units by LORONO Homes. As you enter, the sophisticated selections set the tone- from the ribbed wood accent adorning each entry, to the textured wall covering, and intentional lighting... flawless perfection comes to mind. High elevation takes advantage of southwest facing exposure enjoying the sunsets and natural light. Distinctive features include high ceilings, open floor plan, each dwelling boasts a corner unit with a glass balcony, two parking spots per unit included in rental price, electric charging stations on property, rooftop oasis with seating/ grilling area, and a discreet dog run on the ground level. Custom fitted window shades included. Lease offerings commence on 8/1/24. Located on Purchase Street in downtown Rye just steps from train, shops and restaurants. Luxury living redefined!