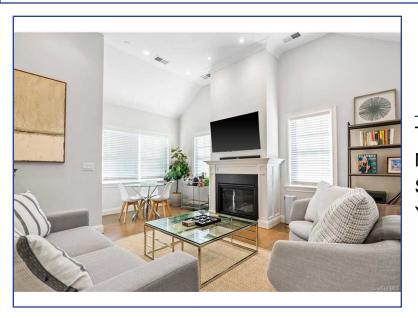

# 280 Purchase Street, Unit #L Rye, NY 10580

For Sale: \$5,400

Type: Rental MLS#: 6318599 Square Footage: 1,216

Year Built: 2021

Step into the heart of Rye living with this fantastic opportunity. Location is key, and this charming unit has it all. Built in 2021, it offers 2 bedrooms and 2 full bathrooms, each boasting custom finishes for a personalized touch. The kitchen is a chef's dream, featuring sleek appliances and white quartz countertops. The living area is a cozy retreat, complete with an inviting electric fireplace and a TV for movie nights or catching up on your favorite shows. Off of the main living area you'll find your laundry closet, a full hall bathroom, a spacious bedroom and your primary bedroom with an ensuite bathroom. There is no shortage of storage in this unit, enjoy access to a spacious pull down attic. And with three TVs included, entertainment is sorted in every room. Don't let this opportunity slip away come try Rye!